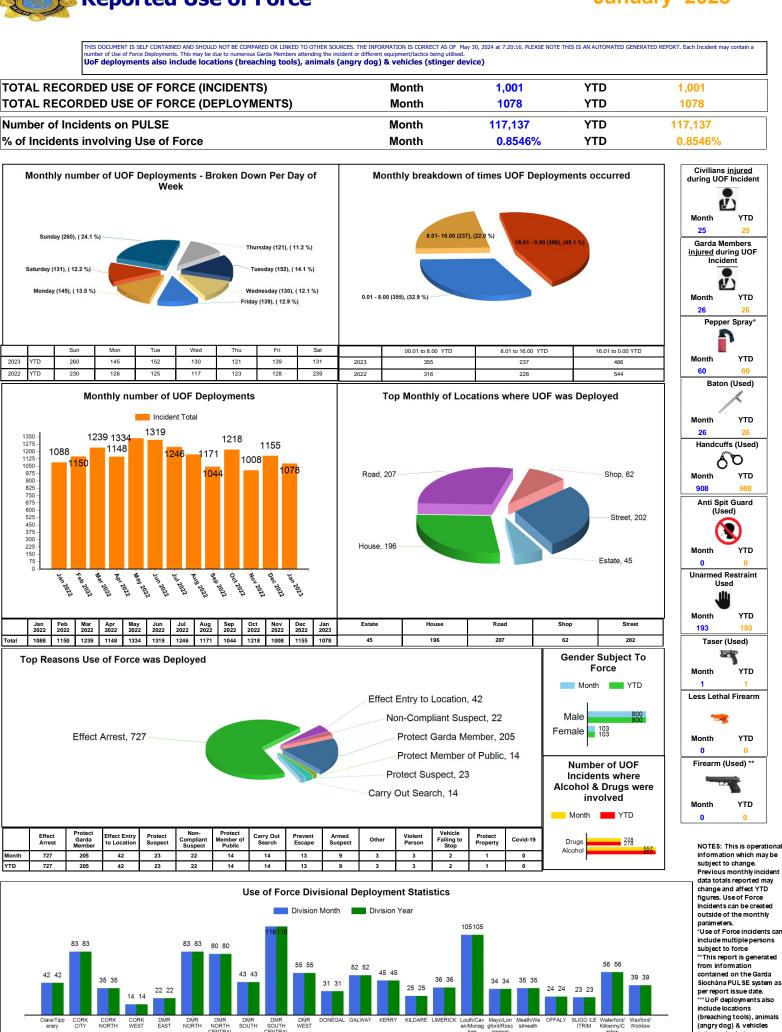

## January 2023

|       | Clare/Ti<br>erary   | pp CORK<br>CITY | NORTH      | CORK<br>WEST |          | MR DMF<br>ORTH NORT<br>CENTF | TH SOUTH             | DMR<br>SOUTH<br>CENTRAL | WEST                | DONÉGAL GA | LWAY KE | RRY KILDAF | RE LIMERICH |         | Mayo/Lon Me<br>ford/Rosc st<br>ommon |        | ALY SLIGO/L<br>ITRIM        |       |        | -     | (breaching tools), anin<br>(angry dog) & vehicles<br>(stinger device) |       |
|-------|---------------------|-----------------|------------|--------------|----------|------------------------------|----------------------|-------------------------|---------------------|------------|---------|------------|-------------|---------|--------------------------------------|--------|-----------------------------|-------|--------|-------|-----------------------------------------------------------------------|-------|
|       | Clare/Tipperar<br>y | CORK CITY       | CORK NORTH | CORK WEST    | DMR EAST | DMR NORTH                    | DMR NORTH<br>CENTRAL | DMR SOUTH               | DMR SOUT<br>CENTRAL | H DMR WEST | DONEGA  | . GALWAY   | KERRY       | KILDARE | LIMERICK                             |        | Mayo/Longfor<br>d/Roscommon |       | OFFALY |       | Waterford/Kilk<br>enny/Carlow                                         |       |
| Month | 42                  | 83              | 35         | 14           | 22       | 83                           | 80                   | 43                      | 116                 | 55         | 31      | 52         | 45          | 25      | 36                                   | 105    | 34                          | 35    | 24     | 23    | 56                                                                    | 39    |
| YTD   | 42                  | 83              | 35         | 14           | 22       | 83                           | 80                   | 43                      | 116                 | 55         | 31      | 52         | 45          | 25      | 36                                   | 105    | 34                          | 35    | 24     | 23    | 56                                                                    | 39    |
| AVG   | 42.00               | 83.00           | 35.00      | 14.00        | 22.00    | 83.00                        | 80.00                | 43.00                   | 116.00              | 55.00      | 31.00   | 52.00      | 45.00       | 25.00   | 36.00                                | 105.00 | 34.00                       | 35.00 | 24.00  | 23.00 | 56.00                                                                 | 39.00 |